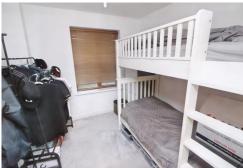

A well appointed and well presented top floor apartment situated in a highly sought after location. This light and airy two bedroom apartment has an east facing balcony from the lounge/dining room, a fitted kitchen, en suite shower room to master bedroom and additional guest bathroom and benefits from reserved parking in a gated courtyard with additional permit parking for visitors. The property has double glazed windows and gas central heating and is situated close to the Handy X Hub with Leisure Centre & Waitrose supermarket. Available now.