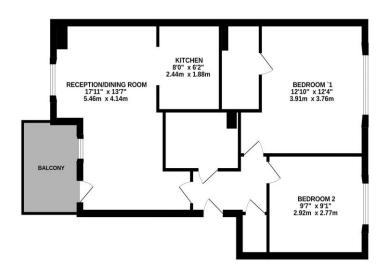

### **PROPERTY FACTS**

| Top Floor (Third Floor) Modern Apartment | Sought After Location | Communal Hall With Security Entry System | Entrance Hall | Lounge/Dining Room with East Facing Balcony | Fitted Kitchen | Master Bedroom With En Suite Shower Room | Second Bedroom | Guest Bathroom | Gas Central Heating | Double Glazing | Allocated Courtyard Parking | Additional Guest Parking With Permits | Viewing Strongly Recommended |

A well appointed and well presented top floor apartment situated in a highly sought after location. This light and airy two bedroom apartment has an east facing balcony from the lounge/dining room, a fitted kitchen, en suite shower room to master bedroom and additional guest bathroom and benefits from reserved parking in a gated courtyard with additional permit parking for visitors. The property has double glazed windows and gas central heating and is situated close to the Handy X Hub with Leisure Centre & Waitrose supermarket. Available now.

670 sq.ft. (62.2 sq.m.) approx.

TOTAL FLOOR AREA: 570 sq.ft. (62.2 sq.m.) approx.

White every attempt has been made to entare the account of the footish contained here. Recommendation of the second of