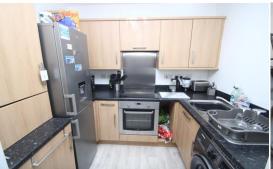

A well appointed and well presented top floor apartment situated in a highly sought after location. This light and airy two bedroom apartment has an east facing balcony from the lounge/dining room, a fitted kitchen, en suite shower room to master bedroom and additional guest bathroom and benefits from reserved parking in a gated courtyard with additional permit parking for visitors. The property has double glazed windows and gas central heating and is situated close to the Handy X Hub with Leisure Centre & Waitrose supermarket. Available now.